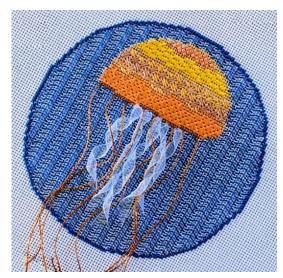

### **Medusa Sea Jelly Needlepoint Ornament Instructions**

\$40 includes Instructions and list of materials.

This 5-inch round design uses overdyed pearl cotton, metallic braid and cotton floss to create a textured jellyfish swimming in a sea of bubbles. The design is embellished with beads, ribbons, and sequins. It is stitched on 18 count mono canvas and can be finished as an ornament.

## Medusa Sea Jelly Needlepoint Ornament Instructions

100% of price of instructions will go to Needle Artists by the Sea.