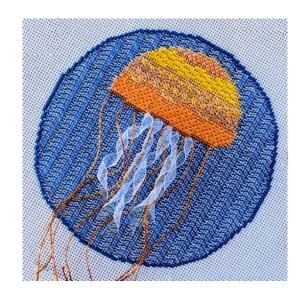

### **Medusa Sea Jelly Needlepoint Ornament Instructions**

\$40 includes Instructions and list of materials.

This 5-inch round design uses overdyed pearl cotton, metallic braid and cotton floss to create a textured jellyfish swimming in a sea of bubbles. The design is embellished with beads, ribbons, and sequins. It is stitched on 18 count mono canvas and can be finished as an ornament.

## Medusa Sea Jelly Needlepoint Ornament Instructions

100% of price of instructions will go to Needle Artists by the Sea.